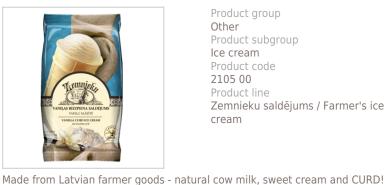

#### "FARMER`S" CHOCOLATE CURD ICE CREAM 500 ML

Product group Other Product subgroup Ice cream Product code 2105 00 Product line Zemnieku saldējums / Farmer's ice cream Product weight NET 0.26 Kilogram (kg) Product weight GROSS 0.28 Kilogram (kg) Product volume (I) 0.5 Storage terms (days) 540 Storage temperature min (C) -23 Storage temperature max (C) -18 Storage conditions Cool place Kind of packaging Other Units per box 9 Production capacity (per month) 831600 Items

Made from Latvian farmer goods - natural cow milk, sweet cream and CURD!

GF NF GHO