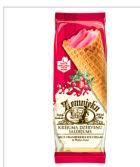

#### "FARMER`S" CRANBERRY ICE CREAM (MADE FROM SWEET CREAM) IN WAFER **CONE 200 ML**

Product group Other Product subgroup Ice cream Product code 2105 00 Product line

Product weight NET 0.1 Kilogram (kg) Product weight GROSS Storage terms (days) 540 Storage temperature min (C) -23 Storage temperature max (C) -18 Storage conditions Cool place Kind of packaging Other Units per box 24

0.101 Kilogram (kg)

Production capacity (per month) 4500500 Kilograms (kg)

Cranberry ice cream filled like homemade waffle cone. Made from Latvian farmer goods - natural cow milk and cream.