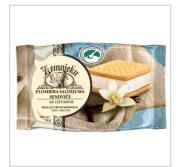

#### "FARMER`S" MILK ICE CREAM SANDWICH WITH BISCUITS

Product group Other Product subgroup Ice cream Product code 2105 00 Product line Zemnieku saldējums / Farmer's ice cream

| Product weight NET              | 0.05 Kilogram (kg)  |
|---------------------------------|---------------------|
| Product weight GROSS            | 0.051 Kilogram (kg) |
| Storage terms (days)            | 540                 |
| Storage temperature min (C)     | -23                 |
| Storage temperature max (C)     | -18                 |
| Storage conditions              | Dry and cool place  |
| Kind of packaging               | Other               |
| Units per box                   | 50                  |
| Production capacity (per month) | 4500500             |
|                                 |                     |

NF GMO