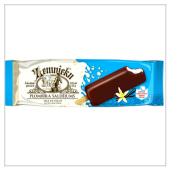

#### "FARMER`S" MILK ICE CREAM ON STICK IN CHOCOLATE GLAZE 120 ML

Product group Other Product subgroup Ice cream Product code 2105 00 Product line Product weight NET Product weight GROSS Storage terms (days) Storage temperature min (C) Storage temperature max (C) Storage conditions Kind of packaging 0.065 Kilogram (kg) 0.0651 Kilogram (kg) 365 -23 -18 Cool place Packaging from composite materials 60 4500500 Items

Units per box

Production capacity (per month) 4500500 Items

Milk ice cream (made from sweet cream) in crunchy chocolate glaze. Made from Latvian farmer goods - natural cow milk and cream.