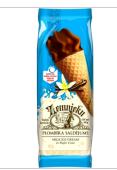

# "FARMER`S" CHOCOLATE ICE CREAM IN WAFER CUP 120 ML

Product group Other Product subgroup Ice cream Product code 2105 00 Product line Zemnieku saldējums / Farmer's ice cream

| Product weight NET              | 0.065 Kilogram (kg) |
|---------------------------------|---------------------|
| Product weight GROSS            | 0.066 Kilogram (kg) |
| Product volume (l)              | 0.12                |
| Storage terms (days)            | 540                 |
| Storage temperature min (C)     | -23                 |
| Storage temperature max (C)     | -18                 |
| Storage conditions              | Cool place          |
| Kind of packaging               | Other               |
| Units per box                   | 40                  |
| Production capacity (per month) | 4500000 Items       |
|                                 |                     |

NF GMO