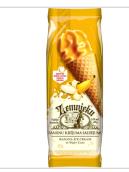

#### "FARMER`S" BANANA ICE CREAM IN WAFER CONE 110 ML

Product aroup Other Product subgroup Ice cream Product code 2105 00 Product line

Product weight NET 0.06 Kilogram (kg) Product weight GROSS Storage terms (days) 540 Storage temperature min (C) -23 Storage temperature max (C) -18 Storage conditions Cool place Kind of packaging Other Units per box 40 Production capacity (per month) 4500500 Items

0.061 Kilogram (kg)

Banana ice cream (made from sweet cream) filled like homemade waffle cone with banana glaze. Made from Latvian farmer goods - natural cow milk and cream.