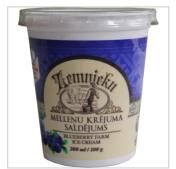

# "FARMER`S" BLUEBERRY ICE CREAM (MADE FROM SWEET CREAM) IN PLASTIC **CUP WITH SPOON 200 ML**

Product group Other Product subgroup Ice cream Product code 2105 00 Product line Zemnieku saldējums / Farmer's ice cream

| Product weight NET              | 0.1 Kilogram (kg)   |
|---------------------------------|---------------------|
| Product weight GROSS            | 0.103 Kilogram (kg) |
| Product volume (l)              | 0.2                 |
| Storage terms (days)            | 540                 |
| Storage temperature min (C)     | -23                 |
| Storage temperature max (C)     | -18                 |
| Storage conditions              | Cool place          |
| Kind of packaging               | Other               |
| Units per box                   | 30                  |
| Production capacity (per month) | 4500500 Items       |

GF NF GMO