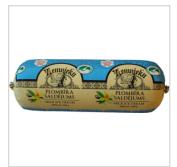

#### "FARMER`S" MILK ICE CREAM 1000 ML

Product group Other Product subgroup Ice cream Product code 2105 00 Product line Zemnieku saldējums / Farmer's ice cream

Product weight NET0.5 Kilogram (kg)Product weight GROSS0.501 Kilogram (kg)Storage terms (days)540Storage temperature min (C)-23Storage temperature max (C)-18Storage conditionsDry and cool placeKind of packagingOtherUnits per box4

Made from Latvian farmer goods - natural cow milk and cream