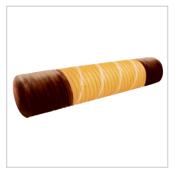

## "FARMER`S" MILK ICE CREAM IN CRUNCHY WAFER TUBE 130 ML

Product group Other Product subgroup Ice cream Product code 2105 00 Product line Zemnieku saldējums / Farmer's ice cream

| Product weight NET              | 0.065 Kilogram (kg) |
|---------------------------------|---------------------|
| Product weight GROSS            | 0.066 Kilogram (kg) |
| Product volume (l)              | 130                 |
| Storage terms (days)            | 540                 |
| Storage temperature min (C)     | -23                 |
| Storage temperature max (C)     | -18                 |
| Storage conditions              | Cool place          |
| Kind of packaging               | Other               |
| Units per box                   | 56                  |
| Production capacity (per month) | 4500500 Items       |
|                                 |                     |

Ice cream made from Latvian farmer goods - natural cow milk and sweet cream. Fill in crunchy wafer tube with chocolade inside.

# NF GMO