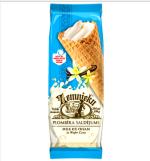

#### "FARMER`S" VANILLA CURD ICE CREAM IN WAFER CUP 130 ML

Product group Other Product subgroup Ice cream Product code 2105 00 Product line Zemnieku saldējums / Farmer's ice cream

Product weight NET 0.075 Kilogram (kg) Product weight GROSS 0.076 Kilogram (kg) Product volume (I) 0.13 Storage terms (days) 540 Storage temperature min (C) -23 Storage temperature max (C) -18 Storage conditions Cool place Kind of packaging Other Units per box 40 Production capacity (per month) 4500500 Items