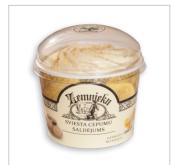

#### "FARMER`S" BUTTER ICE CREAM WITH BISCUITS TASTE AND CRUMBS 500 ML

Product group Other Product subgroup Ice cream Product code 2105 00 Product line Zemnieku saldējums / Farmer's ice cream Product weight NET 0.26 Kilogram (kg) Product weight GROSS 0.28 Kilogram (kg) 0.5 Product volume (I) Alcohol % by volume 0 Storage terms (days) 540 Storage temperature min (C) -23 Storage temperature max (C) -18 Storage conditions Cool place Kind of packaging Other Units per box 9 Production capacity (per month) 831600 Items