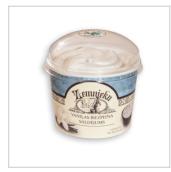

# "FARMER`S" MILK ICE CREAM IN PLASTIC CUP WITH SPOON 200 ML

Product group Other Product subgroup Ice cream Product code 2105 00 Product line Zemnieku saldējums / Farmer's ice cream

Made from Latvian farmer goods - natural cow milk and cream.

Made from Latvian farmer goods - natural cow milk and cream.

Made from Latvian farmer goods - natural cow milk and sweet cream.

| Product weight NET              | 0.1 Kilogram (kg) |
|---------------------------------|-------------------|
| Product weight GROSS            | 0.103 Kilogram (k |
| Product volume (l)              | 0.12              |
| Storage terms (days)            | 540               |
| Storage temperature min (C)     | -23               |
| Storage temperature max (C)     | -18               |
| Storage conditions              | Cool place        |
| Kind of packaging               | Other             |
| Units per box                   | 30                |
| Production capacity (per month) | 4500500 Items     |
|                                 |                   |