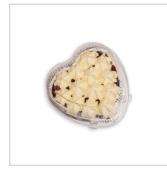

#### **BANANA ICE CREAM CAKE 2000 ML**

Product group Other Product subgroup Ice cream Product code 2105 00 Product line

Banana ice cream cake with blueberry jam.

Product weight NET 1 Kilogram (kg) Product weight GROSS 1.01 Kilogram (kg) Product volume (I) 2 Storage terms (days) 540 Storage temperature min (C) -23 Storage temperature max (C) -18 Storage conditions Cool place Kind of packaging Other Units per box 2 Production capacity (per month) 224000 Items