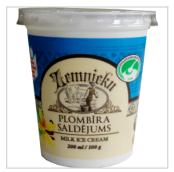

# "FARMER`S" MILK ICE CREAM IN PLASTIC CUP WITH SPOON 200 ML

Product group Other Product subgroup Ice cream Product code 2105 00 Product line Zemnieku saldējums / Farmer's ice cream

Made from Latvian farmer goods - natural cow milk and cream.

Made from Latvian farmer goods - natural cow milk and cream.

Made from Latvian farmer goods - natural cow milk and sweet cream.

| Product weight NET              | 0.1 Kilogram (kg) |
|---------------------------------|-------------------|
| Product weight GROSS            | 0.103 Kilogram (k |
| Product volume (l)              | 0.12              |
| Storage terms (days)            | 540               |
| Storage temperature min (C)     | -23               |
| Storage temperature max (C)     | -18               |
| Storage conditions              | Cool place        |
| Kind of packaging               | Other             |
| Units per box                   | 30                |
| Production capacity (per month) | 4500500 Items     |
|                                 |                   |