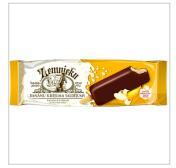

#### "FARMER`S" BANANA ICE CREAM ON STICK IN CHOCOLATE GLAZE 120 ML

Product group Other Product subgroup Ice cream Product code 2105 00 Product line

| Product weight NET              | 0.065 Kilogram (kg)  |
|---------------------------------|----------------------|
| Product weight GROSS            | 0.0651 Kilogram (kg) |
| Storage terms (days)            | 540                  |
| Storage temperature min (C)     | -23                  |
| Storage temperature max (C)     | -18                  |
| Storage conditions              | Cool place           |
| Kind of packaging               | Other                |
| Units per box                   | 60                   |
| Production capacity (per month) | 4500500 Items        |
| GF NF GMO                       |                      |

Banana ice cream (made from sweet cream) in crunchy chocolate glaze. Made from Latvian farmer goods - natural cow milk and cream.