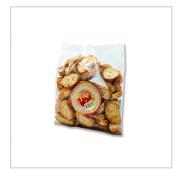

# STRAWBERRY FILLED GINGERBREADS

Product group Cereals and cereal preparations Product subgroup Pastrycooks' products Product code 1905 Product line Storage terms (days) n/a
Storage temperature min (C) 13
Storage temperature max (C) 23

Kind of packaging n/a