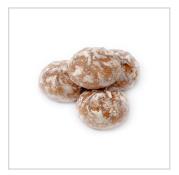

### **BREAD RUSK WITH POPPY SEEDS**

Product group
Cereals and cereal preparations
Product subgroup
Pastrycooks' products
Product code
1905 40 10
Product line

Product weight GROSS 200 Gram (g)

Storage terms (days) n/a Storage temperature min (C) 13 Storage temperature max (C) 23

Storage conditions Dry place
Kind of packaging Glass packaging