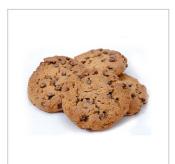

## DARK CHOCOLATE CHIP COOKIES

Product group Cereals and cereal preparations Product subgroup Pastrycooks' products Product code 1905 Product line Storage terms (days) n/a
Storage temperature min (C) 13
Storage temperature max (C) 23
Storage conditions Dry place
Kind of packaging Other