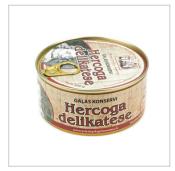

#### **CANNED DUKE DELICACY**

Product group Meat and meat products Product subgroup Processed meat products, Canned Product code 1602 Product line

Product weight GROSS 300 Gram (g) Storage terms (days) 365 Storage temperature min (C) 2 Storage temperature max (C) 25

Storage conditions Dry and cool place Kind of packaging Metal packaging

Units per box 36

Canned meat product. It contains at least 95,5 % high-quality meat and natural spice mixes. Canned meat does not contain E substances, preservatives and soy impurities.