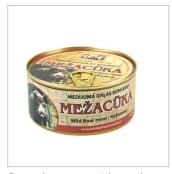

#### **CANNED WILD BOAR MEAT**

Product group Meat and meat products Product subgroup Game meat. Canned Product code 1602 Product line

Product weight GROSS 300 Gram (g) Storage terms (days) Storage temperature min (C) 2 Storage temperature max (C) 25

Storage conditions Dry and cool place Kind of packaging Metal packaging Units per box 36

Canned game meat is an clean product. It contains at least 95,5 % high-quality meat and natural spice mixes. Canned meat does not contain E substances, preservatives and soy impurities.