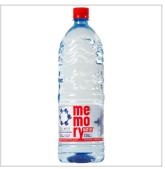

### **MEMORY WATER**

Product group Beverages Product subgroup Non-alcoholic beverages, Water Product code 2201 Product line

Product volume (I) 1.5 Storage terms (days) 365 Storage temperature min (C) 2 Storage temperature max (C) 25

Storage conditions Avoid direct sun light Kind of packaging Packaging from composite materials

Units per box

Production capacity (per month) 75000 Liters (I)

Memory Water is structured. Water is sourced from underground spring in the countryside of Nothern Europe (Latvia).