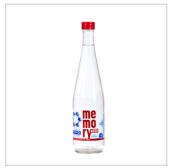

### **MEMORY WATER**

Product group Beverages Product subgroup Non-alcoholic beverages, Water Product code 2201 Product line

Product volume (I) 0.75 Storage terms (days) 365 Storage temperature min (C) 2 Storage temperature max (C) 25

Storage conditions Avoid direct sun light Kind of packaging Packaging from composite materials

Units per box

Production capacity (per month) 75000 Liters (I)

Memory Water is structured. Water is sourced from underground spring in the countryside of Nothern Europe (Latvia).

### **MEMORY WATER**

Product group Beverages Product subgroup Non-alcoholic beverages, Water Product code 2201 Product line

Product volume (I) 1.5 Storage terms (days) 365 Storage temperature min (C) 2 Storage temperature max (C) 25

## **MEMORY WATER**

Product group Beverages Product subgroup Non-alcoholic beverages, Water Product code 2201 Product line

Product volume (I) 18.9 Storage terms (days) 365 Storage temperature min (C) 2 Storage temperature max (C)

Storage conditions Avoid direct sun light Kind of packaging Packaging from composite materials

Production capacity (per month) 75000 Liters (I)

countryside of Nothern Europe (Latvia).

# **MEMORY WATER**

Product group Beverages Product subgroup Non-alcoholic beverages, Water Product code 2201 Product line

Product volume (I) 0.5 Storage terms (days) 365 Storage temperature min (C) 2 Storage temperature max (C)

Storage conditions Avoid direct sun light Kind of packaging Glass packaging

Units per box

Production capacity (per month) 75000 Liters (I)

Memory Water is structured. Water is sourced from underground spring in the countryside of Nothern Europe (Latvia).