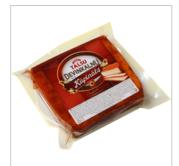

#### "TALSI CHEESE OF NINE PEAKS"

Product group Dairy products and eggs Product subgroup Cheese, Semi-hard cheese Product code 0406 Product line DEVIŅKALNU Storage terms (days)n/aStorage temperature min (C)2Storage temperature max (C)6Storage conditionsCool placeKind of packagingOther

100g of product contain: protein 23,4%, carbohydrates 0,0% ,fat 29,3%, Energy value: 363kcal/1508KJ