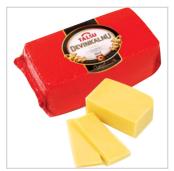

### "TALSI CHEESE OF NINE PEAKS"

Product group Dairy products and eggs Product subgroup Cheese, Semi-hard cheese Product code 0406 Product line DEVIŅKALNU Product weight GROSS2.5 Kilogram (kg)Storage terms (days)65Storage temperature min (C)2Storage temperature max (C)6Storage conditionsCool placeKind of packagingOther

100g of product contain: protein 23,4%, carbohydrates 0,0% ,fat 29,3%, Energy value: 363kcal/1508KJ