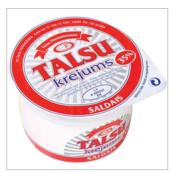

### **TALSI SOUR CREAM - SWEET 35%**

Product group Dairy products and eggs Product subgroup Fresh milk products, Cream Product code 0403 Product line Storage terms (days)5Storage temperature max (C)2Storage conditions6Storage conditionsCool placeKind of packagingOther

100g of product contain:protein 2,5%, carbohydrates 3%,fat 35%, Energy value: 337kcal/1389KJ