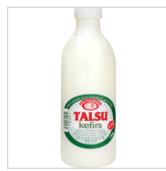

# TALSU KEFIR, 2.5%

Product group Dairy products and eggs Product subgroup Fermented milk products, Kefir Product code 0403 Product line

| Product weight GROSS        | 1000 Miligram (mg) |
|-----------------------------|--------------------|
| Storage terms (days)        | 7                  |
| Storage temperature min (C) | 2                  |
| Storage temperature max (C) | 6                  |
| Storage conditions          | Cool place         |
| Kind of packaging           | Other              |
|                             |                    |

100g of product contain: protein 3,0%, carbohydrates 3,3%, fat 2,5%, Energy value: 50kcal/211KJ