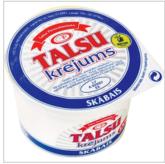

### **TALSI SOUR CREAM - SWEET 35%**

Product group Dairy products and eggs Product subgroup Fresh milk products, Cream Product code 0403 Product line Storage terms (days)5Storage temperature max (C)2Storage conditions6Storage conditionsCool placeKind of packagingOther

100g of product contain:protein 2,5%, carbohydrates 3%,fat 35%, Energy value: 337kcal/1389KJ