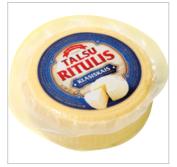

# **CHEESE "TALSU RITULIS" - CLASSIC**

Product group Dairy products and eggs Product subgroup Cheese, Semi-hard cheese Product code 0406 Product line TALSU RITULIS

| 380 Gram (g) |
|--------------|
| 45           |
| 2            |
| 6            |
| Cool place   |
| Other        |
|              |

100g of product contain: protein 24,1% , carbohydrates 0% ,fat 27,1% ,Energy value: 345kcal/1432KJ