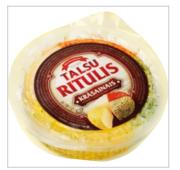

# **CHEESE "TALSU RITULIS" - CLASSIC**

Product group Dairy products and eggs Product subgroup Cheese, Semi-hard cheese Product code 0406 Product line TALSU RITULIS

| 380 Gram (g) |
|--------------|
| 45           |
| 2            |
| 6            |
| Cool place   |
| Other        |
|              |

100g of product contain: protein 24,1% , carbohydrates 0% ,fat 27,1% ,Energy value: 345kcal/1432KJ