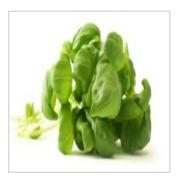

### **BASIL**

Product group
Vegetables, fruits, nuts & seeds
Product subgroup
Vegetables,
Fresh & chilled
Product code
0709
Product line

Storage terms (days) n/a
Storage conditions Dry and cool place
Kind of packaging Other

Basil is a very fragrant plant with bitter taste. Its scent is similar to the scent of carnation or nutmeg. We use fresh or dried leaves of basil.