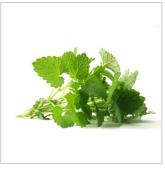

## **MINT**

Product group
Vegetables, fruits, nuts & seeds
Product subgroup
Vegetables,
Fresh & chilled
Product code
0709
Product line

Storage terms (days) n/a
Storage conditions Dry and cool place
Kind of packaging Other

Mint is a spice which contains up to 2,5% of essential oils (such as menthol, pinene and menthofurane), tannin, flavonoides, etc. The plant is used as disinfectant.