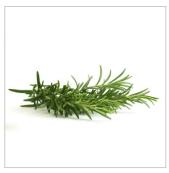

### **ROSEMARY**

Product group
Vegetables, fruits, nuts & seeds
Product subgroup
Vegetables,
Fresh & chilled
Product code
0709
Product line

Storage terms (days) n/a
Storage conditions Dry and cool place
Kind of packaging Other

Rosemary is a spice with needle-shaped leaves. Rosemary has strong camphor like aroma and slightly bitter taste which resembles the taste of pine needles.