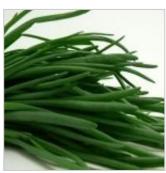

### **SPRING ONIONS**

Product group
Vegetables, fruits, nuts & seeds
Product subgroup
Vegetables,
Fresh & chilled
Product code
0709
Product line

Storage terms (days) n/a
Storage conditions Dry and cool place
Kind of packaging Other

Onions bulbs do not contain lots of vitamins, but spring onions contain lots of them, such as vitamin C and carotene. Spring onions can be added to various salads.