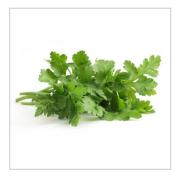

### **PARSLEY**

Product group
Vegetables, fruits, nuts & seeds
Product subgroup
Vegetables,
Fresh & chilled
Product code
0709
Product line

Storage terms (days) n/a

Storage conditions Dry and cool place

Kind of packaging Other

Parsley contains a lot of mineral substances, such as potassium, calcium, sodium, magnesium, phosphorus, iron, various microelements, carbohydrates, vitamins C and B and carotene.